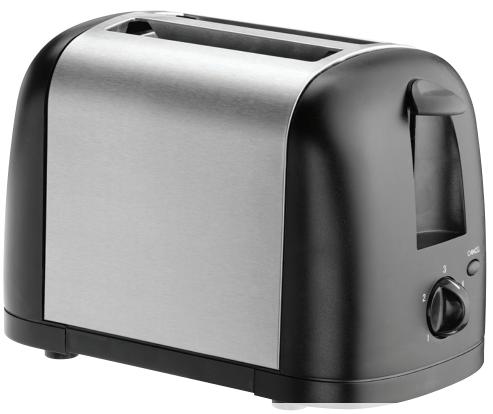

### Brushed stainless steel toaster

- For two slices of bread
- 5 browning levels with autostop
- Cancel button
- Bunwarmer included